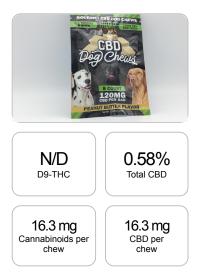

## CERTIFICATE OF ANALYSIS ISO/IEC 17025:2017 ACCREDITATION #103104

Cannabinoids Test SHIMADZU INTEGRATED UPLC-PDA

GSL SOP 400

Order #: 60638 Order Name: HB Dog Chews 8ct

Batch#: PC001 Received: 09/02/2020 Completed: 09/03/2020 Global Widget 8419 Sunstate Street Tampa FL, 33634 (800) 589-9098 sara.b@global-widget.com

## Cannabinoids LOQ weight(%) mg/chew mg/g D9-THC 10 PPM N/D N/D N/D THCA 10 PPM N/D N/D N/D CBD 10 PPM 0.58% 5.81 16.3 CBDA 20 PPM N/D N/D N/D CBDV 20 PPM N/D N/D N/D СВС 10 PPM N/D N/D N/D CBN 10 PPM N/D N/D N/D CBG 10 PPM N/D N/D N/D CBGA 20 PPM N/D N/D N/D D8-THC 10 PPM N/D N/D N/D THCV 10 PPM N/D N/D N/D TOTAL D9-THC N/D N/D N/D TOTAL CBD\* 0.58% 5.81 16.3 TOTAL CANNABINOIDS 0.58% 5.81 16.3

PREPARED: 09/02/2020 18:57:54

Reporting Limit 100 ppm \*Total CBD = CBD + CBDA x 0.877

N/D - Not Detected, B/LOQ - Below Limit of Quantification

Dr. Andrew Hall, Ph.D., Chief Scientific Officer

Blu

Ben Witten, MS, MT., Lab Director