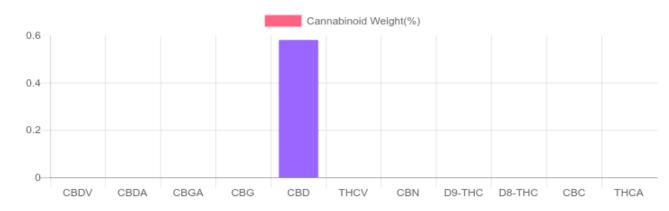

## Cannabinoids LOQ weight(%) mg/chew mg/g D9-THC 10 PPM N/D N/D N/D THCA 10 PPM N/D N/D N/D CBD 10 PPM 0.58% 5.81 16.3 CBDA 20 PPM N/D N/D N/D CBDV 20 PPM N/D N/D N/D СВС 10 PPM N/D N/D N/D CBN 10 PPM N/D N/D N/D CBG 10 PPM N/D N/D N/D CBGA 20 PPM N/D N/D N/D D8-THC 10 PPM N/D N/D N/D THCV 10 PPM N/D N/D N/D TOTAL D9-THC N/D N/D N/D TOTAL CBD\* 0.58% 5.81 16.3 TOTAL CANNABINOIDS 0.58% 5.81 16.3