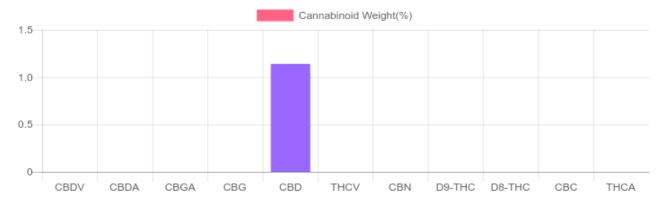

## Sample

1 unit = 60 ml per unit x density (1.26) x Cannabinoid concentration

| GSL SOP 400       | PREPARED: 08/03/2020 16:36:52 |           | UPLOADED: 08/04/2020 10:27:05 |         |
|-------------------|-------------------------------|-----------|-------------------------------|---------|
| Cannabinoids      | LOQ                           | weight(%) | mg/g                          | mg/unit |
| D9-THC            | 10 PPM                        | N/D       | N/D                           | N/D     |
| THCA              | 10 PPM                        | N/D       | N/D                           | N/D     |
| CBD               | 10 PPM                        | 1.14%     | 11.35                         | 858.1   |
| CBDA              | 20 PPM                        | N/D       | N/D                           | N/D     |
| CBDV              | 20 PPM                        | N/D       | N/D                           | N/D     |
| CBC               | 10 PPM                        | N/D       | N/D                           | N/D     |
| CBN               | 10 PPM                        | N/D       | N/D                           | N/D     |
| CBG               | 10 PPM                        | N/D       | N/D                           | N/D     |
| CBGA              | 20 PPM                        | N/D       | N/D                           | N/D     |
| D8-THC            | 10 PPM                        | N/D       | N/D                           | N/D     |
| THCV              | 10 PPM                        | N/D       | N/D                           | N/D     |
| TOTAL D9-THC      |                               | N/D       | N/D                           | N/D     |
| TOTAL CBD*        |                               | 1.14%     | 11.35                         | 858.1   |
| TOTAL CANNABINOID | S                             | 1.14%     | 11.35                         | 858.1   |