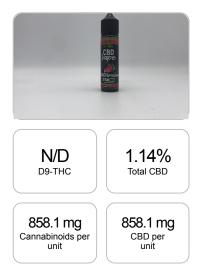

## Sample

1 unit = 60 ml per unit x density (1.26) x Cannabinoid concentration

| GSL SOP 400       | PREPARED: 08/03/2020 16:36:52 |           | UPLOADED: 08/04/2020 10:27:05 |         |
|-------------------|-------------------------------|-----------|-------------------------------|---------|
| Cannabinoids      | LOQ                           | weight(%) | mg/g                          | mg/unit |
| D9-THC            | 10 PPM                        | N/D       | N/D                           | N/D     |
| THCA              | 10 PPM                        | N/D       | N/D                           | N/D     |
| CBD               | 10 PPM                        | 1.14%     | 11.35                         | 858.1   |
| CBDA              | 20 PPM                        | N/D       | N/D                           | N/D     |
| CBDV              | 20 PPM                        | N/D       | N/D                           | N/D     |
| CBC               | 10 PPM                        | N/D       | N/D                           | N/D     |
| CBN               | 10 PPM                        | N/D       | N/D                           | N/D     |
| CBG               | 10 PPM                        | N/D       | N/D                           | N/D     |
| CBGA              | 20 PPM                        | N/D       | N/D                           | N/D     |
| D8-THC            | 10 PPM                        | N/D       | N/D                           | N/D     |
| THCV              | 10 PPM                        | N/D       | N/D                           | N/D     |
| TOTAL D9-THC      |                               | N/D       | N/D                           | N/D     |
| TOTAL CBD*        |                               | 1.14%     | 11.35                         | 858.1   |
| TOTAL CANNABINOID | S                             | 1.14%     | 11.35                         | 858.1   |

Reporting Limit 100 ppm \*Total CBD = CBD + CBDA x 0.877

N/D - Not Detected, B/LOQ - Below Limit of Quantification

Dr. Andrew Hall, Ph.D., Chief Scientific Officer

Bu

Ben Witten, MS, MT., Lab Director

Green Scientific Labs info@greenscientificlabs.com 1-833 TEST CBD