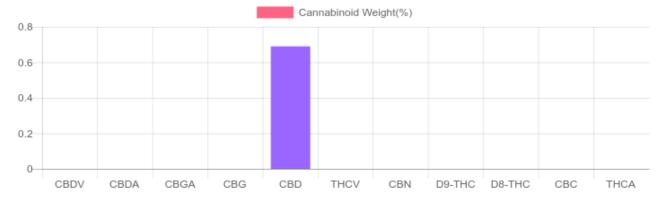

## Sample

N/D D9-THC 0.69% Total CBD

142.8 mg Cannabinoids per unit 142.8 mg CBD per unit

1 unit = 16.5 ml per unit x density (1.26) x Cannabinoid concentration

## **Cannabinoids Test**

SHIMADZU INTEGRATED UPLC-PDA

| GSL SOP 400        | PREPARED: 07/25/2020 15:09:45 |           | UPLOADED: 07/29/2020 10:07:23 |         |
|--------------------|-------------------------------|-----------|-------------------------------|---------|
| Cannabinoids       | LOQ                           | weight(%) | mg/g                          | mg/unit |
| D9-THC             | 10 PPM                        | N/D       | N/D                           | N/D     |
| THCA               | 10 PPM                        | N/D       | N/D                           | N/D     |
| CBD                | 10 PPM                        | 0.69%     | 6.87                          | 142.8   |
| CBDA               | 20 PPM                        | N/D       | N/D                           | N/D     |
| CBDV               | 20 PPM                        | N/D       | N/D                           | N/D     |
| CBC                | 10 PPM                        | N/D       | N/D                           | N/D     |
| CBN                | 10 PPM                        | N/D       | N/D                           | N/D     |
| CBG                | 10 PPM                        | N/D       | N/D                           | N/D     |
| CBGA               | 20 PPM                        | N/D       | N/D                           | N/D     |
| D8-THC             | 10 PPM                        | N/D       | N/D                           | N/D     |
| THCV               | 10 PPM                        | N/D       | N/D                           | N/D     |
| TOTAL D9-THC       |                               | N/D       | N/D                           | N/D     |
| TOTAL CBD*         |                               | 0.69%     | 6.87                          | 142.8   |
| TOTAL CANNABINOIDS |                               | 0.69%     | 6.87                          | 142.8   |