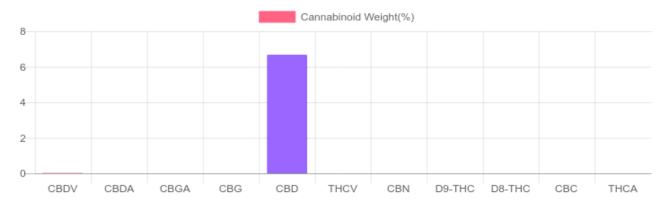

## Sample

1 unit = 30 ml per unit x density (1) x Cannabinoid concentration

| GSL SOP 400        | PREPARED: 12/05/2019 15:53:12 |           | UPLOADED: 12/06/2019 08:45:27 |         |
|--------------------|-------------------------------|-----------|-------------------------------|---------|
| Cannabinoids       | LOQ                           | weight(%) | mg/g                          | mg/unit |
| D9-THC             | 10 PPM                        | N/D       | N/D                           | N/D     |
| THCA               | 10 PPM                        | N/D       | N/D                           | N/D     |
| CBD                | 10 PPM                        | 6.678%    | 66.784                        | 2,003.5 |
| CBDA               | 20 PPM                        | N/D       | N/D                           | N/D     |
| CBDV               | 20 PPM                        | 0.019%    | 0.193                         | 5.8     |
| CBC                | 10 PPM                        | N/D       | N/D                           | N/D     |
| CBN                | 10 PPM                        | N/D       | N/D                           | N/D     |
| CBG                | 10 PPM                        | N/D       | N/D                           | N/D     |
| CBGA               | 20 PPM                        | N/D       | N/D                           | N/D     |
| D8-THC             | 10 PPM                        | N/D       | N/D                           | N/D     |
| THCV               | 10 PPM                        | N/D       | N/D                           | N/D     |
| TOTAL D9-THC       |                               | N/D       | N/D                           | N/D     |
| TOTAL CBD*         |                               | 6.678%    | 66.784                        | 2,003.5 |
| TOTAL CANNABINOIDS |                               | 6.697%    | 66.977                        | 2,009.3 |