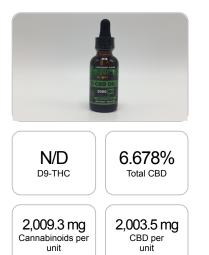

## Sample

1 unit = 30 ml per unit x density (1) x Cannabinoid concentration

| GSL SOP 400        | PREPARED: 12/05/2019 15:53:12 |           | UPLOADED: 12/06/2019 08:45:27 |         |
|--------------------|-------------------------------|-----------|-------------------------------|---------|
| Cannabinoids       | LOQ                           | weight(%) | mg/g                          | mg/unit |
| D9-THC             | 10 PPM                        | N/D       | N/D                           | N/D     |
| THCA               | 10 PPM                        | N/D       | N/D                           | N/D     |
| CBD                | 10 PPM                        | 6.678%    | 66.784                        | 2,003.5 |
| CBDA               | 20 PPM                        | N/D       | N/D                           | N/D     |
| CBDV               | 20 PPM                        | 0.019%    | 0.193                         | 5.8     |
| CBC                | 10 PPM                        | N/D       | N/D                           | N/D     |
| CBN                | 10 PPM                        | N/D       | N/D                           | N/D     |
| CBG                | 10 PPM                        | N/D       | N/D                           | N/D     |
| CBGA               | 20 PPM                        | N/D       | N/D                           | N/D     |
| D8-THC             | 10 PPM                        | N/D       | N/D                           | N/D     |
| THCV               | 10 PPM                        | N/D       | N/D                           | N/D     |
| TOTAL D9-THC       |                               | N/D       | N/D                           | N/D     |
| TOTAL CBD*         |                               | 6.678%    | 66.784                        | 2,003.5 |
| TOTAL CANNABINOIDS |                               | 6.697%    | 66.977                        | 2,009.3 |