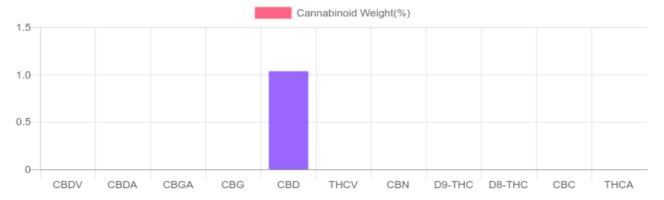

## **Cannabinoids Test**

SHIMADZU INTEGRATED UPLC-PDA

| GSL SOP 400        | PREPARED: 01/06/2020 16:18:26 |           | UPLOADED: 01/07/2020 08:51:22 |           |
|--------------------|-------------------------------|-----------|-------------------------------|-----------|
| Cannabinoids       | LOQ                           | weight(%) | mg/g                          | mg/bottle |
| D9-THC             | 10 PPM                        | N/D       | N/D                           | N/D       |
| THCA               | 10 PPM                        | N/D       | N/D                           | N/D       |
| CBD                | 10 PPM                        | 1.036%    | 10.363                        | 310.9     |
| CBDA               | 20 PPM                        | N/D       | N/D                           | N/D       |
| CBDV               | 20 PPM                        | N/D       | N/D                           | N/D       |
| CBC                | 10 PPM                        | N/D       | N/D                           | N/D       |
| CBN                | 10 PPM                        | N/D       | N/D                           | N/D       |
| CBG                | 10 PPM                        | N/D       | N/D                           | N/D       |
| CBGA               | 20 PPM                        | N/D       | N/D                           | N/D       |
| D8-THC             | 10 PPM                        | N/D       | N/D                           | N/D       |
| THCV               | 10 PPM                        | N/D       | N/D                           | N/D       |
| TOTAL D9-THC       |                               | N/D       | N/D                           | N/D       |
| TOTAL CBD*         |                               | 1.036%    | 10.363                        | 310.9     |
| TOTAL CANNABINOIDS |                               | 1.036%    | 10.363                        | 310.9     |

Reporting Limit 10 ppm \*Total CBD = CBD + CBDA x 0.877

N/D - Not Detected, B/LOQ - Below Limit of Quantification

Dr. Andrew Hall, Ph.D., Chief Scientific Officer

Ben Witten, MS, MT., Lab Director

Green Scientific Labs
info@greenscientificlabs.com
1-833 TEST CBD