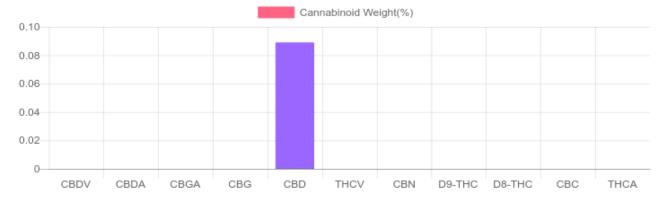

## **Cannabinoids Test**

SHIMADZU INTEGRATED UPLC-PDA

| GSL SOP 400        | PREPARED: 12/20/2019 18:15:08 |           | UPLOADED: 12/23/2019 11:16:46 |         |
|--------------------|-------------------------------|-----------|-------------------------------|---------|
| Cannabinoids       | LOQ                           | weight(%) | mg/g                          | mg/unit |
| D9-THC             | 10 PPM                        | N/D       | N/D                           | N/D     |
| THCA               | 10 PPM                        | N/D       | N/D                           | N/D     |
| CBD                | 10 PPM                        | 0.089%    | 0.888                         | 25.2    |
| CBDA               | 20 PPM                        | N/D       | N/D                           | N/D     |
| CBDV               | 20 PPM                        | N/D       | N/D                           | N/D     |
| CBC                | 10 PPM                        | N/D       | N/D                           | N/D     |
| CBN                | 10 PPM                        | N/D       | N/D                           | N/D     |
| CBG                | 10 PPM                        | N/D       | N/D                           | N/D     |
| CBGA               | 20 PPM                        | N/D       | N/D                           | N/D     |
| D8-THC             | 10 PPM                        | N/D       | N/D                           | N/D     |
| THCV               | 10 PPM                        | N/D       | N/D                           | N/D     |
| TOTAL D9-THC       |                               | N/D       | N/D                           | N/D     |
| TOTAL CBD*         |                               | 0.089%    | 0.888                         | 25.2    |
| TOTAL CANNABINOIDS |                               | 0.089%    | 0.888                         | 25.2    |